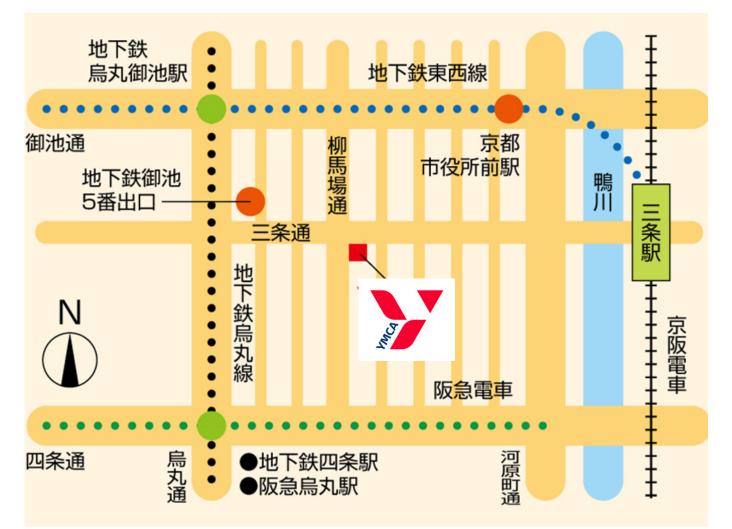

#### **6F:Reception**

5F:Swimming pool 25m×5 lane (depth 1m~1.2m) Free Locker room with key, Sauna, Shower room 4F:Strech room (for Relax&Strech)

Address: Sanjo Yanagino-banba, Nakagyo-ku,Kyoto City,Japan